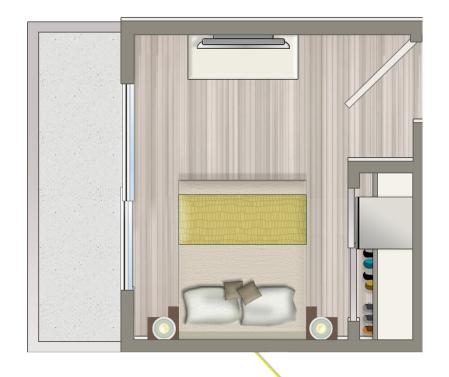

- Furnished by Interior Designer
- · Utilities Included
- Weekly Housekeeping Included
- Private Mini Fridge Included\*
- En Suite Bathroom\*
- Internet and Smart TV's Included
- Queen Size Murphy Beds\*
- Full Size Custom Beds\*
- 9 ft. Ceilings
- Individual A/C Heat Controls
- Controlled Access Entry
- European-Style Cabinetry
- Quartz Countertops
- Stainless Steel Appliances
- Shared In-Unit Washer/Dryer
- Parking & Bike Storage Available for Rent

\* In Select Suites

## **CONCOURSE**

ascentwestchester.com 424-299-4141

## SAMPLE Co-Living Studio Suite

Contact Us For More Floor Plan Layouts