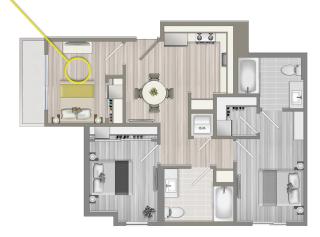

- Furnished by Interior Designer
- · Utilities Included
- Weekly Housekeeping Included
- Private Mini Fridge Included\*
- En Suite Bathroom\*
- Internet and Smart TV's Included
- Queen Size Murphy Beds\*
- Full Size Custom Beds\*
- 9 ft. Ceilings
- Individual A/C Heat Controls
- Controlled Access Entry
- European-Style Cabinetry
- Quartz Countertops
- Stainless Steel Appliances
- Shared In-Unit Washer/Dryer
- Parking & Bike Storage Available for Rent

\* In Select Suites

## **CONCOURSE**

ascentwestchester.com 424-299-4141

## SAMPLE Co-Living Studio Suite

Contact Us For More Floor Plan Layouts