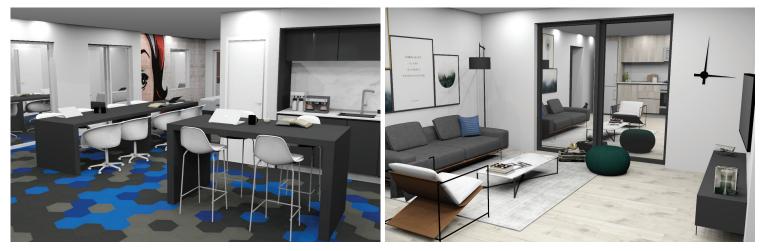

#### **FURNISHED SUITES**

- Utilities Included
- 9 ft. Ceilings
- Central AC/Heat
- Controlled Access Entry
- European-Style Cabinetry
- Furnished by Interior Design
- Housewares Included
- Internet and Smart TV's included
- Parking & Bike Storage Available for Rent
- Quartz Counters
- Queen Size Murphy Beds
- Shared In-Unit Washer/Dryer
- Stainless Steel Appliances