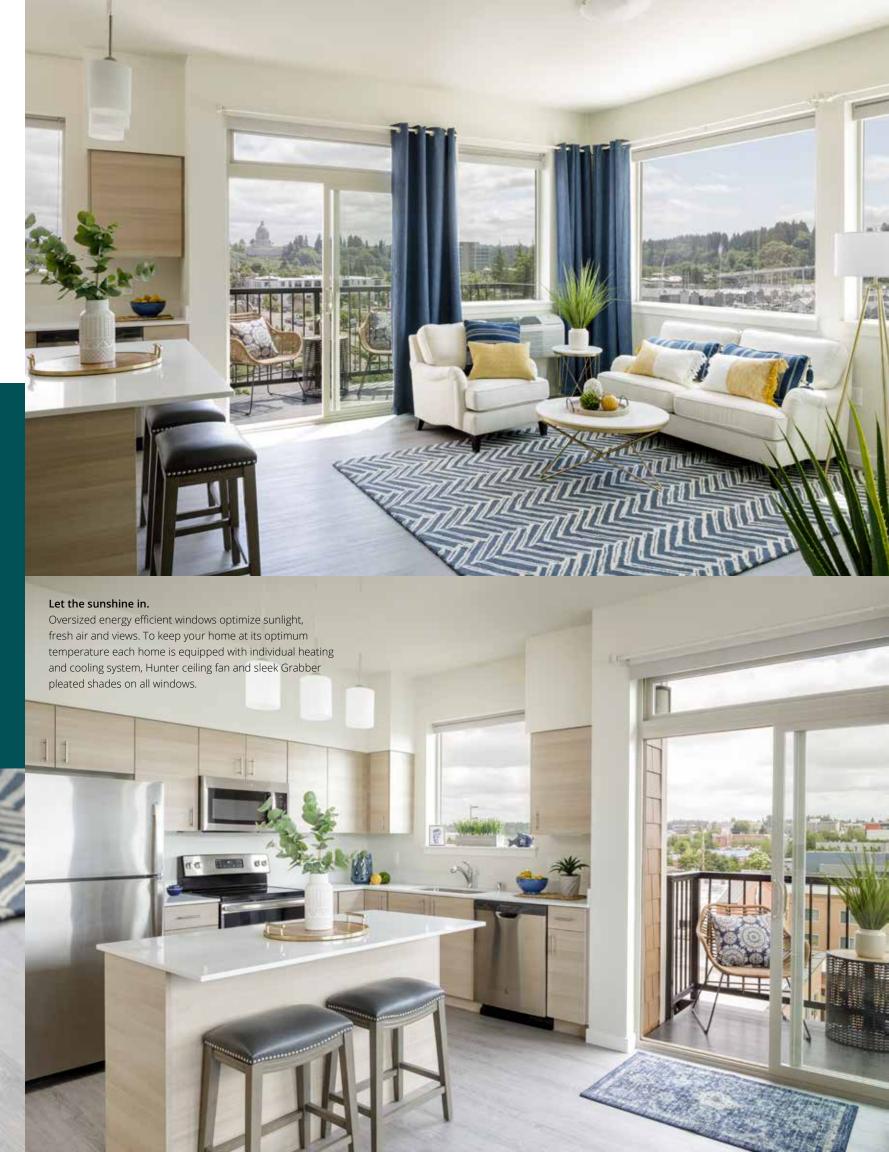

# Be one with nature.

Generous patios, decks and terraces extend living space outdoors.

#### Gorgeous and durable.

Wood-finish laminate flooring throughout the kitchen, den, living and dining areas in warm "Latte" are durable, sophisticated and a breeze to clean.

REST EASY
AND RELAX
IN STYLE.

# DESIGNED FOR LIVABILITY.

HARBOR HEIGHTS'
PROFESSIONALLY
DESIGNED INTERIORS
MARRY QUALITY,
FUNCTION AND BEAUTY.

Thoughtfully designed living spaces with a functional walk-through layout and 9' ceilings throughout provide the perfect retreat for you to plan your next adventure.