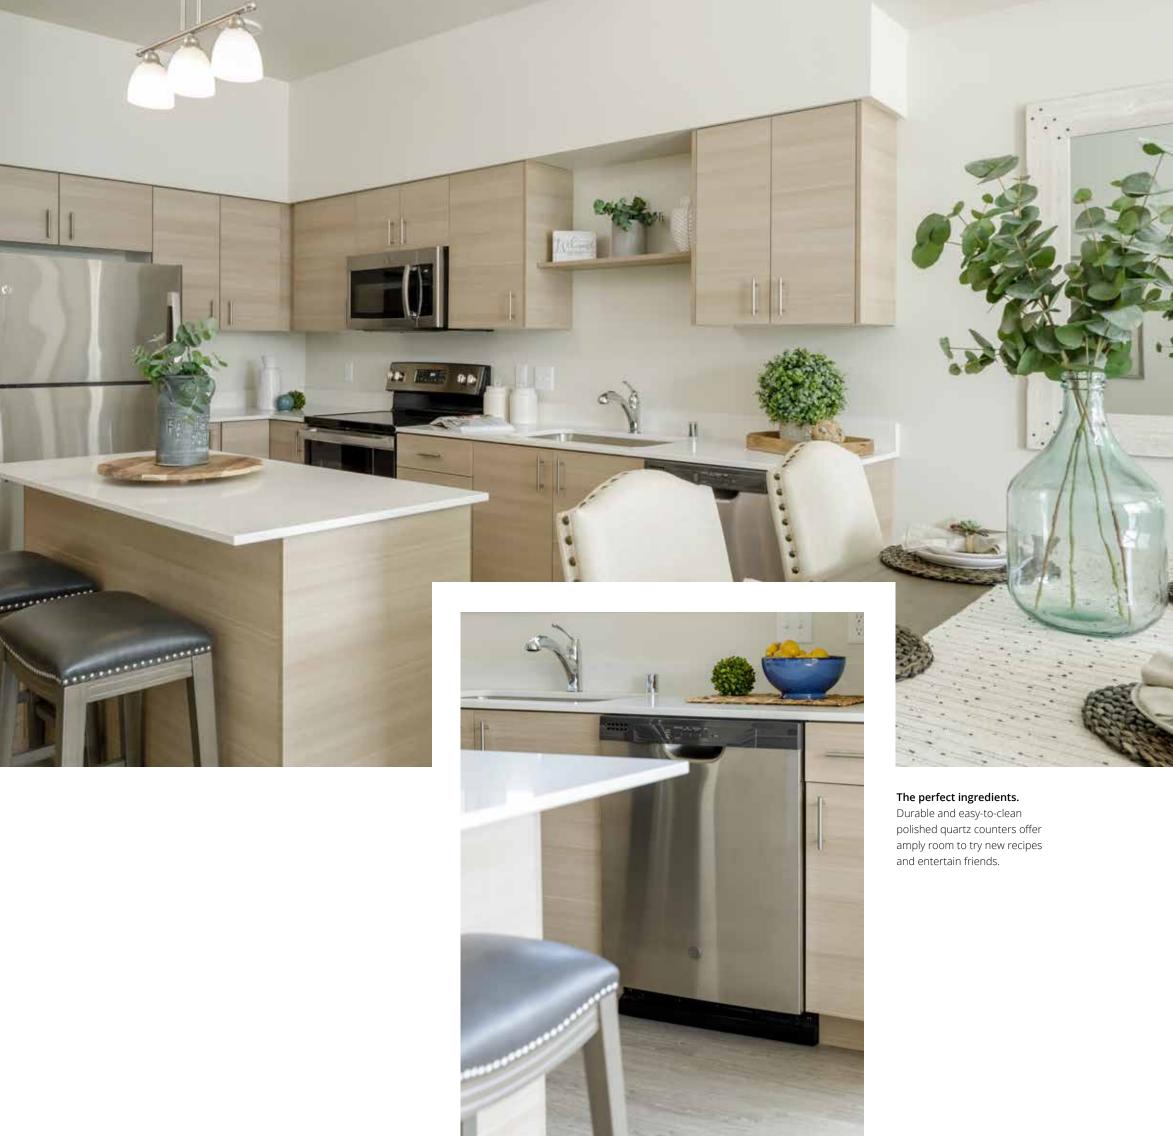

## TIMELESS KITCHENS.

Create, entertain, and unwind in a kitchen meticulously designed for everyday use. Stainless steel GE full size appliances, custom cabinetry and polished quartz bring unmistakable element of refinement.

The most important room in the home is defined by high functionality, innovative storage and refined design to bring more ease into people's lives.

**Tech Center** – catch up on correspondence or spend time online planning your next experience

Style + Storage.

Modern flat panel, Italian-made Cleaf brand cabinetry in wood-grain finish provide ample storage.