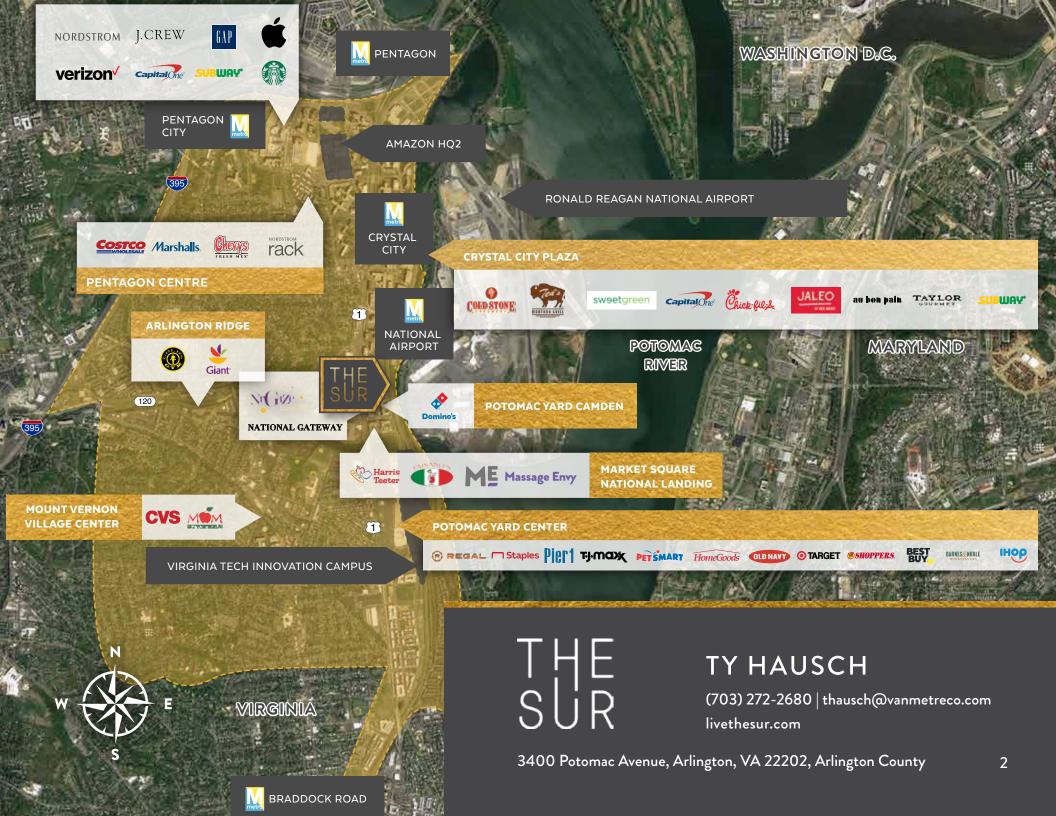

#### NEW RETAIL FOR LEASE

- The Sur is a best-in-class mixed-use building with 360 first-class apartments and 16,782 SF of retail
- Centrally located in the heart of National Landing, 1 mile south of Amazon's HQ2,
  ½ mile north of Virginia Tech's Innovation Hub, and adjacent to Reagan National
  Airport and Crystal City Potomac Yard Transitway stop
- Upon full buildout, National Landing will consist of over 3 million square feet of commercial space and 5,000 housing units
- Surface and garage parking available
- Perfect for signature retailers and restaurants which complement The Sur's central California coastal vibe, decor, and lifestyle

### TY HAUSCH

(703) 272-2680 | thausch@vanmetreco.com livethesur.com

3400 Potomac Avenue, Arlington, VA 22202, Arlington County