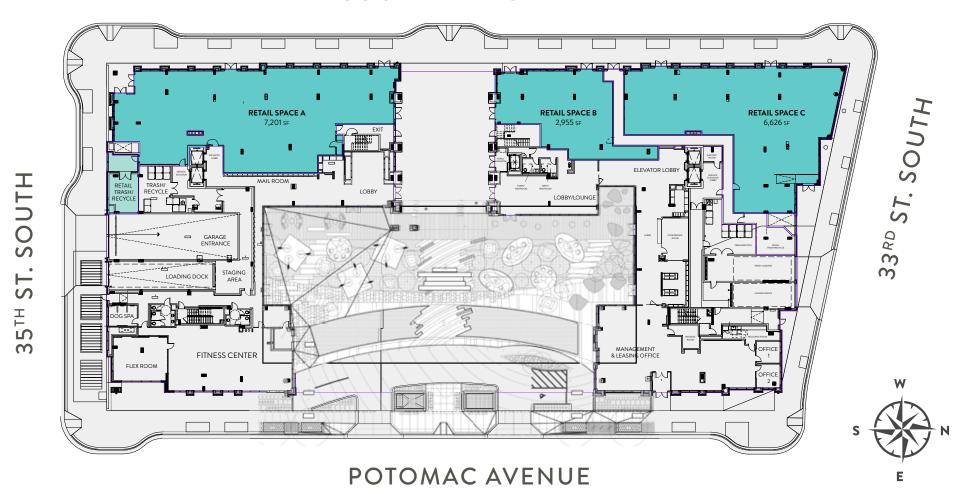

#### NEW RETAIL FOR LEASE

- The Sur is a best-in-class mixed-use building with 360 first-class apartments and 16,782 SF of retail
- Centrally located in the heart of National Landing, 1 mile south of Amazon's HQ2,
  ½ mile north of Virginia Tech's Innovation Hub, and adjacent to Reagan National
  Airport and Crystal City Potomac Yard Transitway stop
- Upon full buildout, National Landing will consist of over 3 million square feet of commercial space and 5,000 housing units
- Surface and garage parking available
- Perfect for signature retailers and restaurants which complement The Sur's central California coastal vibe, decor, and lifestyle

#### **AVAILABLE SPACE**

| SUITE | SIZE     | RATE            | CONDITION       | VENTILATED | DELIVERY |
|-------|----------|-----------------|-----------------|------------|----------|
| А     | 7,201 sf | \$40.00 PSF NNN | Cold Dark Shell | Yes        | Q2 2020  |
| В     | 2,955 sf | \$42.00 PSF NNN | Cold Dark Shell | No         | Q2 2020  |
| С     | 6,626 SF | \$40.00 PSF NNN | Cold Dark Shell | Yes        | Q2 2020  |