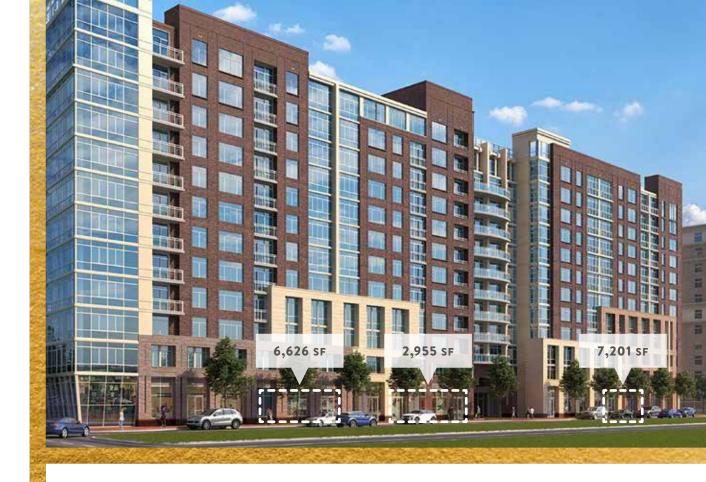

#### NEW RETAIL FOR LEASE

- The Sur is a best-in-class mixed-use building with 360 first-class apartments and 16,782 SF of retail
- Centrally located in the heart of National Landing, 1 mile south of Amazon's HQ2,
  ½ mile north of Virginia Tech's Innovation Hub, and adjacent to Reagan National
  Airport and Crystal City Potomac Yard Transitway stop
- Upon full buildout, National Landing will consist of over 3 million square feet of commercial space and 5,000 housing units
- Surface and garage parking available
- Perfect for signature retailers and restaurants which complement The Sur's central California coastal vibe, decor, and lifestyle

#### **AVAILABLE SPACE**

| SUITE | SIZE     | RATE            | CONDITION       | VENTILATED | DELIVERY |
|-------|----------|-----------------|-----------------|------------|----------|
| А     | 7,201 sf | \$40.00 PSF NNN | Cold Dark Shell | Yes        | Q2 2020  |
| В     | 2,955 sf | \$42.00 PSF NNN | Cold Dark Shell | No         | Q2 2020  |
| С     | 6,626 SF | \$40.00 PSF NNN | Cold Dark Shell | Yes        | Q2 2020  |