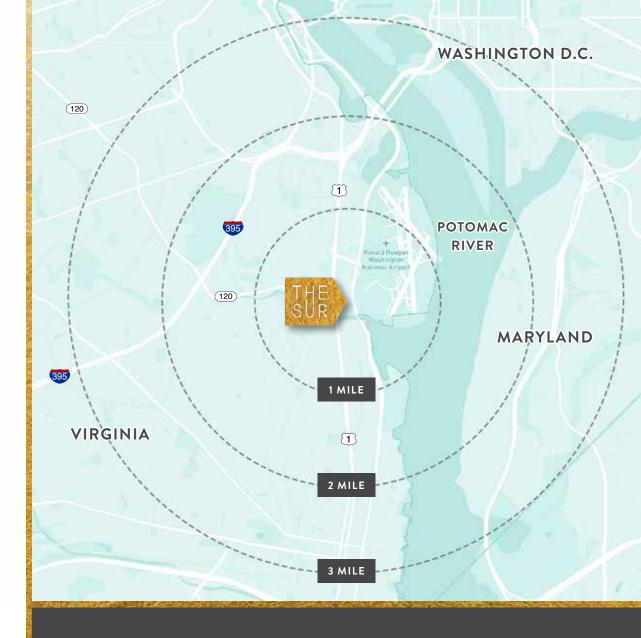

#### NEW RETAIL FOR LEASE

- The Sur is a best-in-class mixed-use building with 360 first-class apartments and 16,782 SF of retail
- Centrally located in the heart of National Landing, 1 mile south of Amazon's HQ2,
  ½ mile north of Virginia Tech's Innovation Hub, and adjacent to Reagan National
  Airport and Crystal City Potomac Yard Transitway stop
- Upon full buildout, National Landing will consist of over 3 million square feet of commercial space and 5,000 housing units
- Surface and garage parking available
- Perfect for signature retailers and restaurants which complement The Sur's central California coastal vibe, decor, and lifestyle

| POPULATION                         | 1 MILE    | 2 MILES   | 3 MILES   |  |
|------------------------------------|-----------|-----------|-----------|--|
| 2019 Population                    | 23,840    | 80,512    | 185,789   |  |
| 2024 Population                    | 25,979    | 87,526    | 199,456   |  |
| 2019-2024 Annual Rate              | 1.73%     | 1.68%     | 1.43%     |  |
|                                    |           |           |           |  |
| HOUSEHOLDS                         | 1 MILE    | 2 MILES   | 3 MILES   |  |
| 2019 Total Households              | 11,477    | 40,266    | 89,613    |  |
| 2024 Total Households              | 12,622    | 43,881    | 96,345    |  |
| 2019-2024 Annual Rate              | 1.92%     | 1.73%     | 1.46%     |  |
|                                    |           |           |           |  |
| MEDIAN                             | 4.4411.5  | 0.4411.5  | 0.441.5   |  |
| HOUSEHOLD INCOME                   | 1 MILE    | 2 MILE    | 3 MILE    |  |
| 2019 Median<br>Household Income    | \$110,593 | \$144,699 | \$105,666 |  |
| r louserloid iriconie              |           |           |           |  |
| DATA FOR ALL                       |           |           |           |  |
| DATA FOR ALL<br>BUSINESSES IN AREA | 1 MILE    | 2 MILES   | 3 MILES   |  |
| Total Employees                    | 19,285    | 46,913    | 127,081   |  |
|                                    |           |           |           |  |
|                                    |           |           |           |  |
| TRAFFIC COUNTS                     | 2018 ADT  |           |           |  |
| Route 1                            | 47,000    |           |           |  |