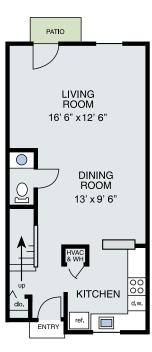

# 2 Bedroom Townhome

The Dogwood 2 Bedroom 2.5 Bath

Option 1 1154 sq ft

Option 2 1181 sq ft

## 2 Bedroom Townhome

The Charlotte 2 Bedroom 1.5 Bath

Option 1 1154 sq ft

Option 2 1181 sq ft

201 Fantail Lane Apex, NC 27523 www.beavercreekapts.com Call or Text Us Today! 919-387-4666