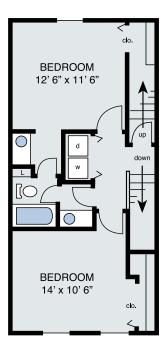

quality people working diligently every day to enhance our residents' lifestyles.

For more information visit us at www.palms.net.

### **Premium Features and Amenities:**

- Resort Inspired Salt Water Swimming Pool with Cabanas
   Outdoor Kitchen
- Fenced in Bark Park
- Samsung Stainless Steel
  Appliances (offered in premium units)
- 24-hr Fitness Center
- Resident Lounge with Coffee Bar & Fireplace
- Playground
- Resident Activities & Socials
- Car Care Center

- Private Entrances
- Private Patio/Balcony
- Spacious Closets
- In-unit Laundry Hook Ups
- Professional On-site Management
- 24-hr Emergency Maintenance
- 24-hr Package Locker
- Open Floor Plans with Outdoor Space
- Detached Garages





# 1-2 Bedroom Garden Apartments



1 Bath 790 sq ft



1074 sq ft

## 3 Bedroom Townhome







The Magnolia 3 Bedroom 2.5 Bath





# 2 Bedroom Townhome







The Dogwood 2 Bedroom 2.5 Bath

Option 1 1154 sq ft

Option 2 1181 sq ft



## 2 Bedroom Townhome







The Charlotte 2 Bedroom 1.5 Bath

Option 1 1154 sq ft

Option 2 1181 sq ft



201 Fantail Lane Apex, NC 27523 www.beavercreekapts.com Call or Text Us Today! 919-387-4666