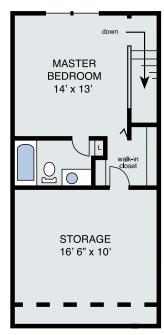

ality people working diligently every day to enhance our residents' lifestyles.

For more information visit us at www.palms.net.

### **Premium Features and Amenities:**

- Resort Inspired Salt Water Swimming Pool with Cabanas
   Outdoor Kitchen
- Fenced in Bark Park
- Samsung Stainless Steel
  Appliances (offered in premium units)
- 24-hr Fitness Center
- Resident Lounge with Coffee Bar & Fireplace
- Playground
- Resident Activities & Socials
- Car Care Center

- Private Entrances
- Private Patio/Balcony
- Spacious Closets
- In-unit Laundry Hook Ups
- Professional On-site Management
- 24-hr Emergency Maintenance
- 24-hr Package Locker
- Open Floor Plans with Outdoor Space
- Detached Garages





# 1-2 Bedroom Garden Apartments



1 Bath 790 sq ft



1074 sq ft

## 3 Bedroom Townhome







The Magnolia 3 Bedroom 2.5 Bath





# 2 Bedroom Townhome







The Dogwood 2 Bedroom 2.5 Bath

Option 1 1154 sq ft

Option 2 1181 sq ft



## 2 Bedroom Townhome







The Charlotte 2 Bedroom 1.5 Bath

Option 1 1154 sq ft

Option 2 1181 sq ft



201 Fantail Lane Apex, NC 27523 www.beavercreekapts.com Call or Text Us Today! 919-387-4666