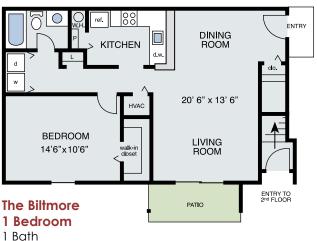

idences throughout the Southeast. Most importantly, we are quality people working diligently every day to enhance our residents' lifestyles.

For more information visit us at www.palms.net.

### **Premium Features and Amenities:**

- Resort Inspired Salt Water Swimming Pool with Cabanas
   Outdoor Kitchen
- Fenced in Bark Park
- Samsung Stainless Steel
  Appliances (offered in premium units)
- 24-hr Fitness Center
- Resident Lounge with Coffee Bar & Fireplace
- Playground
- Resident Activities & Socials
- Car Care Center

- Private Entrances
- Private Patio/Balcony
- Spacious Closets
- In-unit Laundry Hook Ups
- Professional On-site Management
- 24-hr Emergency Maintenance
- 24-hr Package Locker
- Open Floor Plans with Outdoor Space
- Detached Garages





# 1-2 Bedroom Garden Apartments



1 Bath 790 sq ft



1074 sq ft

## 3 Bedroom Townhome







The Magnolia 3 Bedroom 2.5 Bath





# 2 Bedroom Townhome







The Dogwood 2 Bedroom 2.5 Bath

Option 1 1154 sq ft

Option 2 1181 sq ft



## 2 Bedroom Townhome







The Charlotte 2 Bedroom 1.5 Bath

Option 1 1154 sq ft

Option 2 1181 sq ft



201 Fantail Lane Apex, NC 27523 www.beavercreekapts.com Call or Text Us Today! 919-387-4666