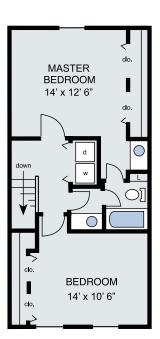

:**

- Resort Inspired Salt Water Swimming Pool with Cabanas
   Outdoor Kitchen
- Fenced in Bark Park
- Samsung Stainless Steel
  Appliances (offered in premium units)
- 24-hr Fitness Center
- Resident Lounge with Coffee Bar & Fireplace
- Playground
- Resident Activities & Socials
- Car Care Center

- Private Entrances
- Private Patio/Balcony
- Spacious Closets
- In-unit Laundry Hook Ups
- Professional On-site Management
- 24-hr Emergency Maintenance
- 24-hr Package Locker
- Open Floor Plans with Outdoor Space
- Detached Garages





# 1-2 Bedroom Garden Apartments



1 Bath 790 sq ft



1074 sq ft

## 3 Bedroom Townhome







The Magnolia 3 Bedroom 2.5 Bath





# 2 Bedroom Townhome







The Dogwood 2 Bedroom 2.5 Bath

Option 1 1154 sq ft

Option 2 1181 sq ft



## 2 Bedroom Townhome







The Charlotte 2 Bedroom 1.5 Bath

Option 1 1154 sq ft

Option 2 1181 sq ft



201 Fantail Lane Apex, NC 27523 www.beavercreekapts.com Call or Text Us Today! 919-387-4666