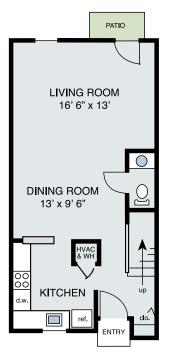

e quality people working diligently every day to enhance our residents' lifestyles.

For more information visit us at www.palms.net.

### **Premium Features and Amenities:**

- Resort Inspired Salt Water Swimming Pool with Cabanas
   Outdoor Kitchen
- Fenced in Bark Park
- Samsung Stainless Steel
  Appliances (offered in premium units)
- 24-hr Fitness Center
- Resident Lounge with Coffee Bar & Fireplace
- Playground
- Resident Activities & Socials
- Car Care Center

- Private Entrances
- Private Patio/Balcony
- Spacious Closets
- In-unit Laundry Hook Ups
- Professional On-site Management
- 24-hr Emergency Maintenance
- 24-hr Package Locker
- Open Floor Plans with Outdoor Space
- Detached Garages





# 1-2 Bedroom Garden Apartments



1 Bath 790 sq ft



1074 sq ft

## 3 Bedroom Townhome







The Magnolia 3 Bedroom 2.5 Bath





# 2 Bedroom Townhome







The Dogwood 2 Bedroom 2.5 Bath

Option 1 1154 sq ft

Option 2 1181 sq ft



## 2 Bedroom Townhome







The Charlotte 2 Bedroom 1.5 Bath

Option 1 1154 sq ft

Option 2 1181 sq ft



201 Fantail Lane Apex, NC 27523 www.beavercreekapts.com Call or Text Us Today! 919-387-4666