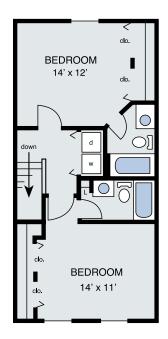

## 2 Bedroom Townhome

The Charlotte 2 Bedroom 1.5 Bath

Option 1 1154 sq ft

Option 2 1181 sq ft

201 Fantail Lane Apex, NC 27523 www.beavercreekapts.com Call or Text Us Today! 919-387-4666