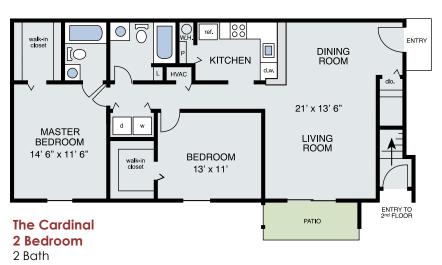

he Southeast. Most importantly, we are quality people working diligently every day to enhance our residents' lifestyles.

For more information visit us at www.palms.net.

### **Premium Features and Amenities:**

- Resort Inspired Salt Water Swimming Pool with Cabanas
   Outdoor Kitchen
- Fenced in Bark Park
- Samsung Stainless Steel
  Appliances (offered in premium units)
- 24-hr Fitness Center
- Resident Lounge with Coffee Bar & Fireplace
- Playground
- Resident Activities & Socials
- Car Care Center

- Private Entrances
- Private Patio/Balcony
- Spacious Closets
- In-unit Laundry Hook Ups
- Professional On-site Management
- 24-hr Emergency Maintenance
- 24-hr Package Locker
- Open Floor Plans with Outdoor Space
- Detached Garages





# 1-2 Bedroom Garden Apartments



1 Bath 790 sq ft



1074 sq ft

## 3 Bedroom Townhome







The Magnolia 3 Bedroom 2.5 Bath





# 2 Bedroom Townhome







The Dogwood 2 Bedroom 2.5 Bath

Option 1 1154 sq ft

Option 2 1181 sq ft



## 2 Bedroom Townhome







The Charlotte 2 Bedroom 1.5 Bath

Option 1 1154 sq ft

Option 2 1181 sq ft



201 Fantail Lane Apex, NC 27523 www.beavercreekapts.com Call or Text Us Today! 919-387-4666