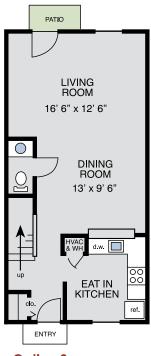

# 2 Bedroom Townhome

The Dogwood 2 Bedroom 2.5 Bath

Option 1 1154 sq ft

Option 2 1181 sq ft

## 2 Bedroom Townhome

The Charlotte 2 Bedroom 1.5 Bath

Option 1 1154 sq ft

Option 2 1181 sq ft

201 Fantail Lane Apex, NC 27523 www.beavercreekapts.com Call or Text Us Today! 919-387-4666