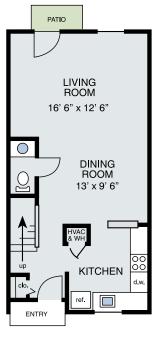

# 2 Bedroom Townhome

The Dogwood 2 Bedroom 2.5 Bath

Option 1 1154 sq ft

Option 2 1181 sq ft

## 2 Bedroom Townhome

The Charlotte 2 Bedroom 1.5 Bath

Option 1 1154 sq ft

Option 2 1181 sq ft

201 Fantail Lane Apex, NC 27523 www.beavercreekapts.com Call or Text Us Today! 919-387-4666