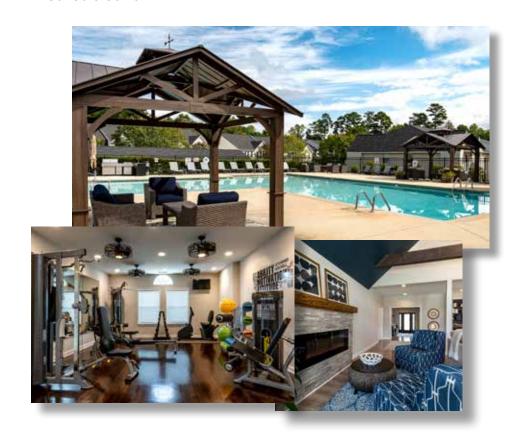

Beaver Creek offers thoughtful floorplans with private entrances. Your fully equipped home offers you designer kitchens, washer/dryer hook ups, and abundant closet space. For your recreation and relaxation you will enjoy the luxury of a cardiovascular fitness center, resort inspired salt water swimming pool, and resident lounge.

### **Premium Features and Amenities:**

- Resort Inspired Salt Water Swimming Pool with Cabanas
   Outdoor Kitchen
- Fenced in Bark Park
- Samsung Stainless Steel
  Appliances (offered in premium units)
- 24-hr Fitness Center
- Resident Lounge with Coffee Bar & Fireplace
- Playground
- Resident Activities & Socials
- Car Care Center