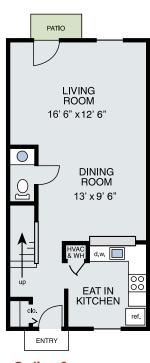

# 2 Bedroom Townhome

The Dogwood 2 Bedroom 2.5 Bath

Option 1 1154 sq ft

Option 2 1181 sq ft

## 2 Bedroom Townhome

The Charlotte 2 Bedroom 1.5 Bath

Option 1 1154 sq ft

Option 2 1181 sq ft

201 Fantail Lane Apex, NC 27523 www.beavercreekapts.com Call or Text Us Today! 919-387-4666