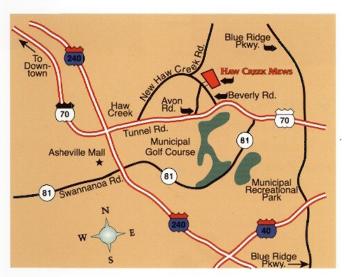

Haw Creek Mews is situated in a secluded East Asheville location just off Tunnel Road within minutes of the downtown area and Asheville Mall.

#### DIRECTIONS:

From I-240 E: Take exit #7. At 1st light, go straight. At 2nd light, turn left. At 3rd light, go straight onto US 70 E/Tunnel Rd. Travel .80 of a mile. At end, turn right into Haw Creek Mews entrance.

From I-240 W: Take exit #7. Turn right at light and follow directions as above.

From I-40 E/W: Take exit 53 B onto 1-240 W and follow directions as above.

From US 70 E: Turn right onto Beverly Rd. Haw Creek Mews entrance is 1/4 mile on the right.