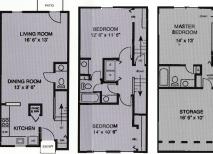

#### The BRADFORD

Rental Rate: \$

2 Bedroom 1 Bath Garden 941 Square Feet\*

LIVING

16' 6" x 12' 6"

DINING

13' x 9' 6"

# LIVING MASTER BEDROOM 16' 6" x 12' 6" 13' x 9'6"