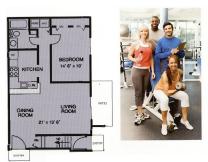

#### The BRADFORD

Rental Rate: \$

2 Bedroom 1 Bath Garden 941 Square Feet\*

LIVING

16' 6" x 12' 6"

DINING

13' x 9' 6"

# LIVING MASTER BEDROOM 16' 6" x 12' 6" 13' x 9'6"