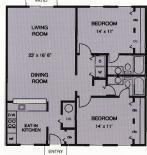

#### The EASTON

2 Bedroom 2 Bath Garden w/eat-in kitchen 1156 Square Feet\* Rental Rate: \$

The CUMBERLAND 2 Bedroom 2 & 1/2 Bath Townhouse

1154 Square Feet\* Rental Rate: \$

REDROOM

\*Interior space only. Floor plans and sizes may vary in some apartments