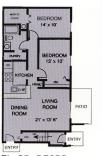

#### The CHESHIRE

2 Bedroom European Bath & 1/2 Townhouse 1154 Square Feet\* Rental Rate: \$

BEDROOM

#### The EASTON

2 Bedroom 2 Bath Garden w/eat-in kitchen 1156 Square Feet\* Rental Rate: \$

The CUMBERLAND 2 Bedroom 2 & 1/2 Bath Townhouse

1154 Square Feet\* Rental Rate: \$

REDROOM

\*Interior space only. Floor plans and sizes may vary in some apartments