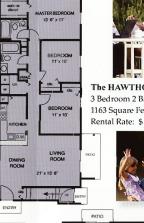

E/W: Take exit 53 B onto 1-240 W and follow directions as above.

From US 70 E: Turn right onto Beverly Rd. Haw Creek Mews entrance is 1/4 mile on the right.



145 Haw Creek Mews Drive Asheville, NC 28805

Tel: (828) 298-0000 Fax: (757) 440-3189 HawCreekMews@palms.net



# Carefree Living At Its Very Best... Many Exciting Floor Plans to Choose From...





#### The ABBINGTON

1 Bedroom 1 Bath Garden 773 Square Feet\* Rental Rate: \$



Distinctive Apartment Living 145 Haw Creek Mews Drive Asheville, NC 28805

CALL OUR FRIENDLY STAFF AT (828) 298-0000 www.hawcreekmewsapts.com



#### The BRADFORD

Rental Rate: \$

2 Bedroom 1 Bath Garden 941 Square Feet\*

LIVING

16' 6" x 12' 6"

DINING

13' x 9' 6"



#### The LAUREL

3 Bedroom 2 & 1/2 Bath Townhouse 1705 Square Feet\* Rental Rate: \$



#### The HAWTHORNE

3 Bedroom 2 Bath Garden 1163 Square Feet\*



# LIVING MASTER BEDROOM 16' 6" x 12' 6" 13' x 9'6"

#### The CHESHIRE

2 Bedroom European Bath & 1/2 Townhouse 1154 Square Feet\* Rental Rate: \$

BEDROOM



#### The EASTON

2 Bedroom 2 Bath Garden w/eat-in kitchen 1156 Square Feet\* Rental Rate: \$



The CUMBERLAND 2 Bedroom 2 & 1/2 Bath Townhouse

1154 Square Feet\* Rental Rate: \$

REDROOM

\*Interior space only. Floor plans and sizes may vary in some apartments

## History Of Palms Associates

Values one of the finest and maintained by Palms Associates - one of the finest and most experienced Property Management firms in the Southeast. The trained staff of Palms Associates manages over 5,000 apartment residences in major cities throughout four states. Understandably,