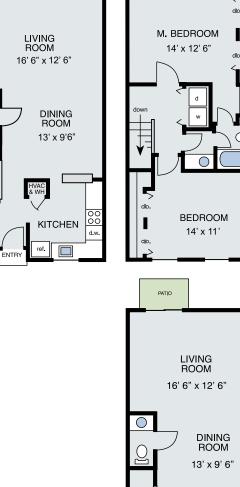

# 1 & 2 Bedroom Garden Apartments

**The Ashley 1** Bedroom 1 Bath 790 sq ft

> **The Cooper** 2 Bedroom 2 Bath 1074 sq ft

**The Ravenel** 

2 Bedroom

2.5 Bath

1181 sq ft

PATIO