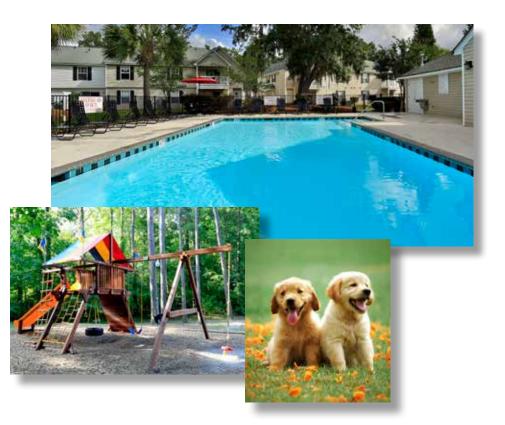

relaxation you will enjoy the luxury of an onsite fitness center, community clubhouse, and sparkling swimming pool.

Each of the six styles of floor plans offers unique opportunities for you to decorate your home to your own special tastes. Come experience carefree living at its finest by making your new home here, at Bridge Pointe.

### **Premium Features and Amenities:**

- Sparkling Swimming Pool
- Pet Friendly/Bark Park
- 24-hr Fitness Center with WiFi
- Clubhouse and Business Center
- 24-hr On-site Laundry Center
- BBQ/Picnic Area
- Resident Activities
- Open Floor Plan with Outdoor Space

- Private Entries
- Spacious Kitchens
- Walk-in Closets
- In-unit Washer/Dryer Connections
- Scenic Pond and Wooded Views
- Garages Available
- Professional, Customer Service Driven On-site Staff

BRIDGE