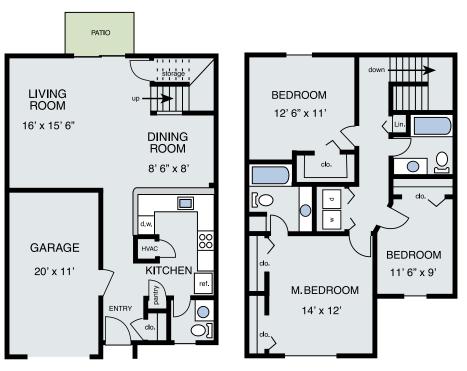

## 3 Bedroom Townhome with Garage

The Sawyer 3 Bedroom 2.5 Bath 1491 sq ft

**The Stono 3 Bedroom** 2.5 Bath 1668 sq ft

101 Bridge Pointe Lane Summerville, S.C. 29485 www.bridgepointeapartments.com Call or Text Us Today! 843-486-0440