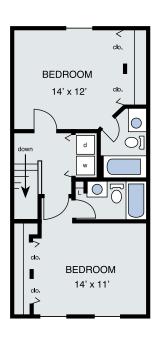

# 1 & 2 Bedroom Garden Apartments

**The Ashley 1** Bedroom 1 Bath 790 sq ft

> **The Cooper** 2 Bedroom 2 Bath 1074 sq ft

**The Ravenel** 

2 Bedroom

2.5 Bath

1181 sq ft

PATIO