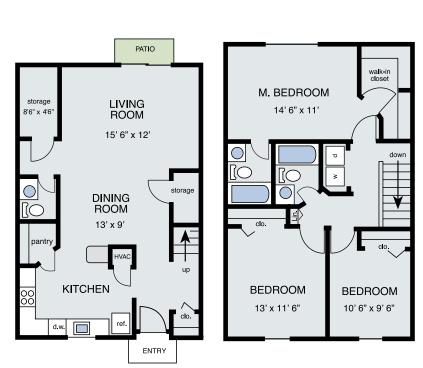

## **3 Bedroom Townhome**

## 3 Bedroom Townhome with Garage

The Sawyer 3 Bedroom 2.5 Bath 1491 sq ft

**The Stono 3 Bedroom** 2.5 Bath 1668 sq ft

101 Bridge Pointe Lane Summerville, S.C. 29485 www.bridgepointeapartments.com Call or Text Us Today! 843-486-0440