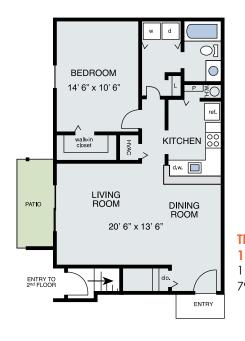

# 1 & 2 Bedroom Garden Apartments

**The Ashley 1** Bedroom 1 Bath 790 sq ft

> **The Cooper** 2 Bedroom 2 Bath 1074 sq ft

**The Ravenel** 

2 Bedroom

2.5 Bath

1181 sq ft

PATIO