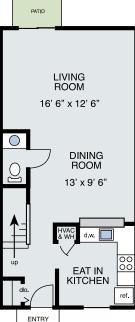

# 1 & 2 Bedroom Garden Apartments

**The Ashley 1** Bedroom 1 Bath 790 sq ft

> **The Cooper** 2 Bedroom 2 Bath 1074 sq ft

**The Ravenel** 

2 Bedroom

2.5 Bath

1181 sq ft

PATIO