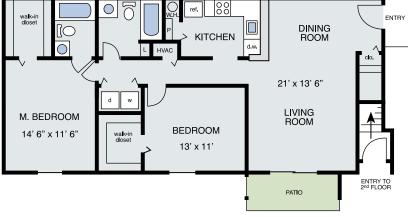

## **3 Bedroom Townhome**

## 3 Bedroom Townhome with Garage

The Sawyer 3 Bedroom 2.5 Bath 1491 sq ft

**The Stono 3 Bedroom** 2.5 Bath 1668 sq ft

101 Bridge Pointe Lane Summerville, S.C. 29485 www.bridgepointeapartments.com Call or Text Us Today! 843-486-0440