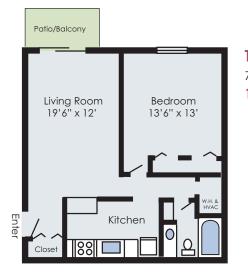

1801 Williamsburg Road Durham, NC 27707 www.mewsapts.com 919-489-1910

The Dover 750 sq ft Garden Apartment 1 Bedroom - 1 Bath

Floor plans to satisfy your lifestyle!

Floorplans and sizes may vary in some residences.