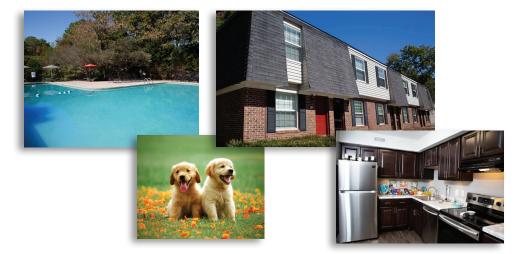

Our spacious garden apartments and townhomes are equipped with modern appliances, interior storage, private entrances, and a patio or balcony for each home. The Mews is a pet friendly community and offers many wonderful amenities including a large salt water swimming pool, dog park, playground, grilling areas, and more... creating a relaxing and comfortable environment.

## **Premium Features and Amenities:**

- Pet-friendly/dog play area
- Salt water swimming pool
- 24-hour emergency maintenance
- Upgraded kitchens available
- Resident socials
- Community clubhouse
- Grilling area
- Laundry Facility
- Pay rent online
- Flexible lease terms

- Spacious Townhomes and Garden Homes
- Large closets
- Laundry connection in townhomes
- Built-in Dishwasher
- Patio/balcony
- Close to Downtown Durham, Duke Hospital, Harris Teeter, the Library, and Post Office
- Your private entrance opens to parking just steps away