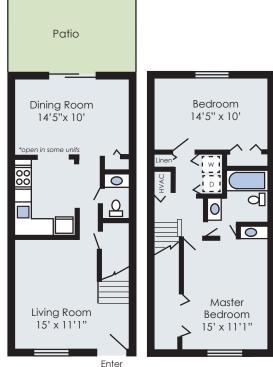

- Spacious Townhomes and Garden Homes
- Large closets
- Laundry connection in townhomes
- Built-in Dishwasher
- Patio/balcony
- Close to Downtown Durham, Duke Hospital, Harris Teeter, the Library, and Post Office
- Your private entrance opens to parking just steps away