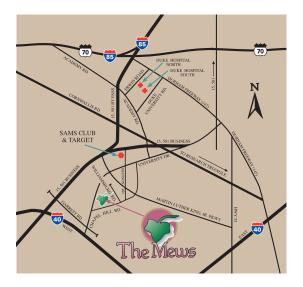

#### **Directions:**

From I-40: Exit US 15-501 North. Turn right onto Garrett Rd. Go approximately one mile and turn left onto Old Chapel Hill Rd. Go about 100 yards and turn right continuing onto Old Chapel Hill Rd. Turn left on Williamsburg Rd. We are on the left.

From 1-85: Exit US 15-501 South to Chapel Hill. Exit onto Martin Luther King Jr. Pkwy. Turn right onto Shannon Rd. Turn Right on Chapel Hill Rd. and then right onto Williamsburg Rd. We are on the left.